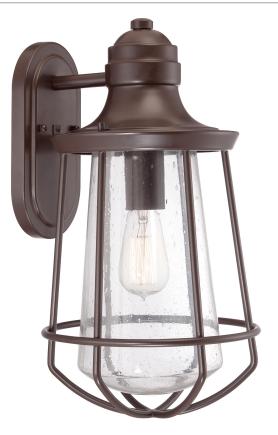

#### MRE8409WT Marine Outdoor Lantern Western Bronze

#### DIMENSIONS

| Dimensions: 9.50" W x 17.00" H x 10.75" D |
|-------------------------------------------|
| Backplate Dimensions: 9.00"H x 4.75"W     |
| HCWO: 5.5"                                |
| Weight: 7.00 lbs                          |

### DETAILS

| Material: ALUMINUM                           |
|----------------------------------------------|
| Glass/Shade Description: Clear Seedy Glass - |
| Glass - Seeded                               |
| Glass - Seeded                               |

### LAMPING

| Light Source: Incandescent |
|----------------------------|
| Bulb Included: Yes         |
| Bulb Type: Medium Base     |
| Bulb Quantity: 1           |
| Watts per Bulb: 60         |