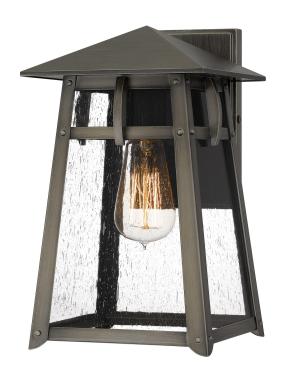

### MRL8407BBR

Merle Outdoor Burnished Bronze

# **DIMENSIONS**

Dimensions: 7.00" W x 11.75" H x 7.75" D

Backplate Dimensions: 7.00"H x 4.50"W

HCWO: 3.5"

Weight: 4.36 lbs

## **DETAILS**

Material: COASTAL ARMOUR ALUMINUM

Glass/Shade Description: Clear Seedy Glass -

Glass

#### **LAMPING**

Light Source: Incandescent

Bulb Included: No

Bulb Type: Medium Base

Bulb Quantity: 1

Watts per Bulb: 100