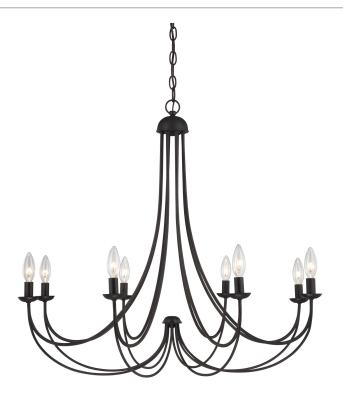

#### **MRN5008IB**

Mirren Chandelier Imperial Bronze

# **DIMENSIONS**

Dimensions: 32.00" W x 28.00" H x 32.00" D

Overall Height: 80.5"

Canopy Dimensions: 5.00"W x 5.00"D

Chain/Downrod Length: 4'

Weight: 6.80 lbs

## **DETAILS**

Material: STEEL

## **LAMPING**

Light Source: Incandescent

Bulb Included: No

Bulb Type: Candelabra Base

**Bulb Quantity: 8** 

Watts per Bulb: 60