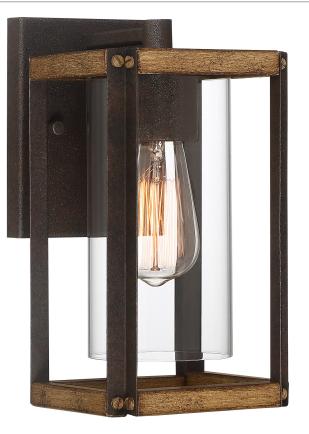

### MSQ8406RK

Marion Square Outdoor Lantern Rustic Black

#### DIMENSIONS

| Dimensions: 5.50" W x 10.50" H x 7.00" D |
|------------------------------------------|
| Backplate Dimensions: 6.00"H x 4.75"W    |
| HCWO: 3"                                 |
| Weight: 4.00 lbs                         |

## DETAILS

| Material: STEEL                              |
|----------------------------------------------|
| Glass/Shade Description: Clear Glass - Glass |
| - Transparent                                |