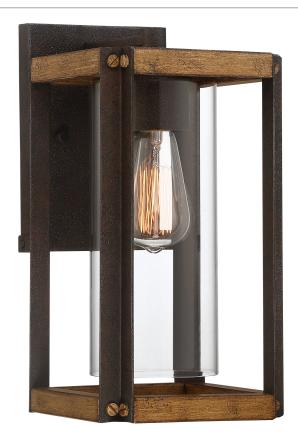

# MSQ8407RK

Marion Square Outdoor Lantern Rustic Black

# **DETAILS**

Material: STEEL

Glass/Shade Description: Clear Glass - Glass

- Transparent

### **LAMPING**

Light Source: Incandescent

Bulb Included: No

Bulb Type: Medium Base

Bulb Quantity: 1

Watts per Bulb: 100