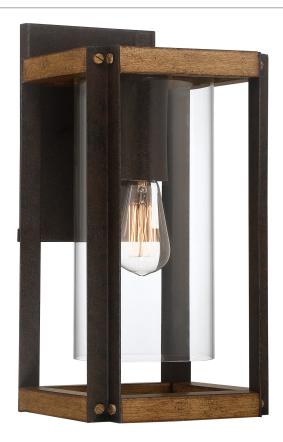

# MSQ8409RK

Marion Square Outdoor Lantern Rustic Black

## **DETAILS**

Material: STEEL

Glass/Shade Description: Clear Glass - Glass

- Transparent