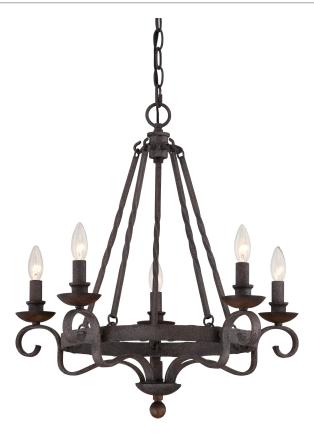

## NBE5005RK

Noble Chandelier Rustic Black

## **DIMENSIONS**

Dimensions: 24.00" W x 25.50" H x 24.00" D

Overall Height: 78"

Canopy Dimensions: 5.00"W

Chain/Downrod Length: 4'

Weight: 9.00 lbs

**DETAILS** 

Material: STEEL-WOOD

**LAMPING** 

Light Source: Incandescent

Bulb Included: No

Bulb Type: Candelabra Base

Bulb Quantity: 5

Watts per Bulb: 60

**ELECTRICAL** 

Dimmable: Yes