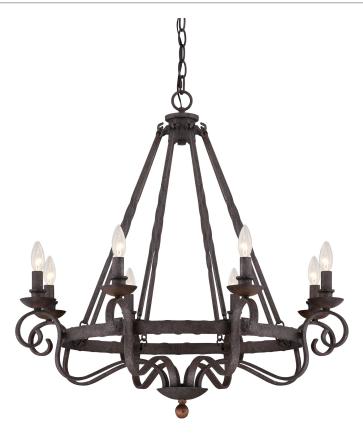

#### NBE5008RK

Noble Chandelier Rustic Black

## **DIMENSIONS**

Dimensions: 32.00" W x 31.00" H x 32.00" D

Overall Height: 84.5"

Canopy Dimensions: 5.00"W

Chain/Downrod Length: 4'

Weight: 14.60 lbs

## **DETAILS**

Material: STEEL-WOOD