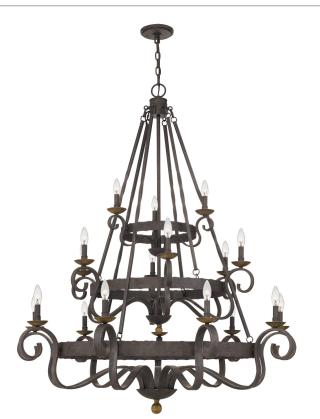

### DIMENSIONS

| Dimensions: 48.00" W x 57.00" H x 48.00" D |
|--------------------------------------------|
| Overall Height: 159.5"                     |
| Canopy Dimensions: 6.00"W x 6.00"D         |
| Chain/Downrod Length: 8'                   |
| Weight: 50.60 lbs                          |

## DETAILS

Material: STEEL-WOOD