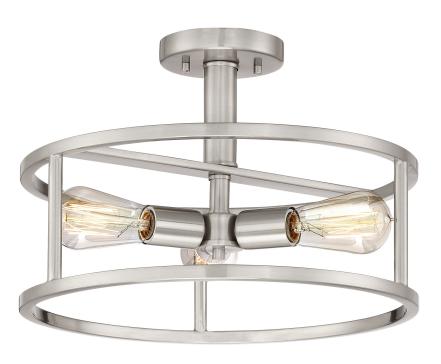

#### NHR1715BN

New Harbor Semi-Flush Mount Brushed Nickel

**DIMENSIONS** 

Dimensions: 15.00" W x 10.50" H x 15.00" D

Canopy Dimensions: 5.00"W x 5.00"D

Weight: 4.30 lbs

# **DETAILS**

Material: STEEL

## **LAMPING**

Light Source: Incandescent

Bulb Included: Yes

Bulb Type: Medium Base

Bulb Quantity: 3

Watts per Bulb: 60