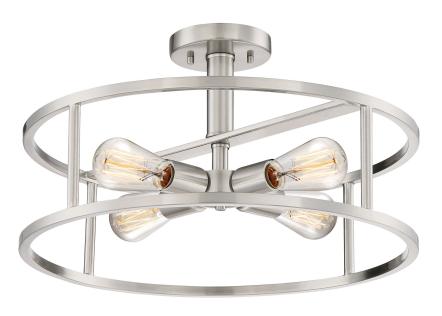

#### NHR1718BN

New Harbor Semi-Flush Mount Brushed Nickel

#### **DETAILS**

Material: STEEL

### **LAMPING**

Light Source: Incandescent

Bulb Included: Yes

Bulb Type: Medium Base

Bulb Quantity: 4

Watts per Bulb: 60

# **DIMENSIONS**

Dimensions: 18.00" W x 10.50" H x 18.00" D

Canopy Dimensions: 5.00"W x 5.00"D

Weight: 5.40 lbs

We reserve the right to revise the design of components of any product due to parts availability or change in our Listed Mark standards without assuming any obligation or liability to modify any products previously manufactured and without notice. This literature depicts a product DESIGN that is the SOLE and EXCLUSIVE PROPERTY of Quoizel Inc. Compliance with U.S. COPYRIGHT and PATENT requirements, notification is hereby presented in this form that this literature, or this product depicts, is NOT to be copied, altered or used in any manner without the express written consent of, or contray to the best interests of Quoizel Inc. 03/31/2013