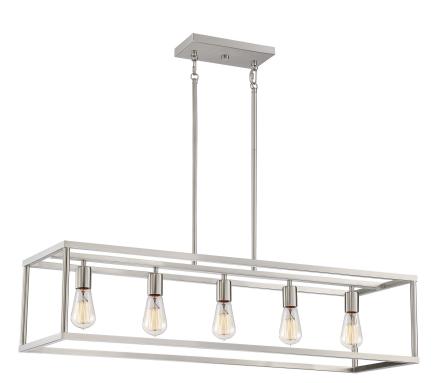

## DIMENSIONS

| Dimensions: 38.00" W x 9.50" H x 12.00" D                          |
|--------------------------------------------------------------------|
| Overall Height: 49.5"                                              |
| Canopy Dimensions: 9.00"W x 4.75"D                                 |
| Chain/Downrod Length: 4 (0.5"D x 6") and 4 (0.5"D x 12") Down Rods |
| Weight: 11.62 lbs                                                  |

## DETAILS

Material: STEEL

## LAMPING

| Light Source: Incandescent |   |
|----------------------------|---|
| Bulb Included: Yes         |   |
| Bulb Type: Medium Base     |   |
| Bulb Quantity: 5           | _ |
| Watts per Bulb: 60         | _ |