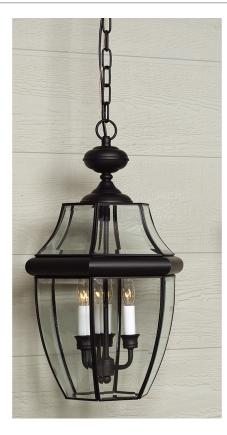

#### DIMENSIONS

| Dimensions: 12.50" W x 21.00" H x 12.50" D |
|--------------------------------------------|
| Overall Height: 118"                       |
| Canopy Dimensions: 5.00"W x 5.00"D         |
| Chain/Downrod Length: 8'                   |
| Weight: 8.50 lbs                           |