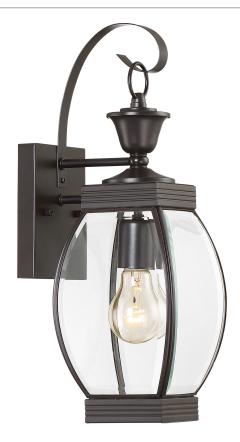

#### **OAS8406Z**

Oasis Outdoor Lantern Medici Bronze

# **DIMENSIONS**

Dimensions: 5.50" W x 17.00" H x 7.50" D

Backplate Dimensions: 4.50"H x 6.00"W

HCWO: 8.5"

Weight: 4.00 lbs

# **DETAILS**

Material: BRASS

Glass/Shade Description: Clear Glass - Glass

- Transparent

## **LAMPING**

Light Source: Incandescent

Bulb Included: No

Bulb Type: Medium Base

Bulb Quantity: 1

Watts per Bulb: 100