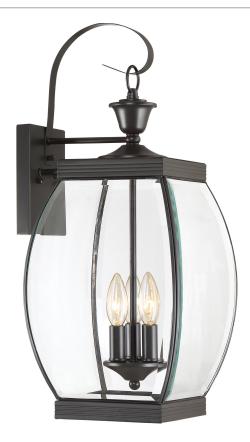

#### **OAS8409Z**

Oasis Outdoor Lantern Medici Bronze

# **DIMENSIONS**

Dimensions: 9.00" W x 22.50" H x 10.50" D

Backplate Dimensions: 4.50"H x 6.00"W

HCWO: 9.5"

Weight: 7.90 lbs

# **DETAILS**

Material: BRASS

Glass/Shade Description: Clear Glass - Glass

- Transparent

## **LAMPING**

Light Source: Incandescent

Bulb Included: No

Bulb Type: Candelabra Base

Bulb Quantity: 3

Watts per Bulb: 60