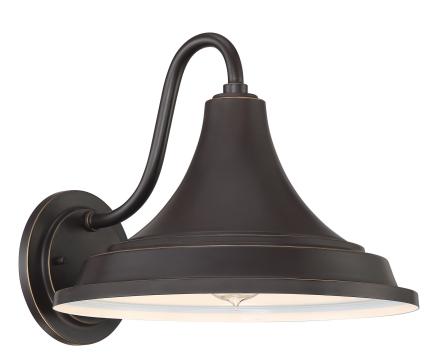

#### DIMENSIONS

| Dimensions: 14.00" W x 12.00" H x 15.75" D |
|--------------------------------------------|
| Backplate Dimensions: 0.82"H x 6.25"W      |
| HCWO: 9"                                   |
| Weight: 3.43 lbs                           |

#### DETAILS

| Material: ALUMINUM                        |
|-------------------------------------------|
| Glass/Shade Description: Palladian Bronze |
| Metal Shade - Metal - N/A                 |