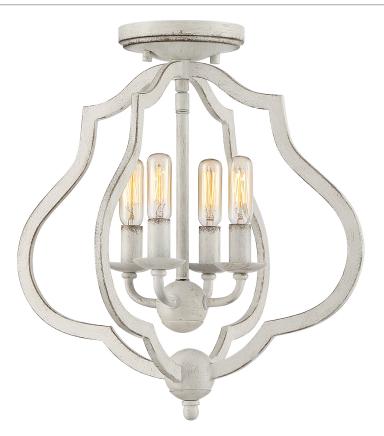

### **OKF1715AWH**

O'Keefe Semi-Flush Mount Antique White

# **DIMENSIONS**

Dimensions: 15.00" W x 15.50" H x 15.00" D

Canopy Dimensions: 5.00"W x 1.25"D

Weight: 2.86 lbs

# **DETAILS**

Material: STEEL

Glass/Shade Description: - None

#### **LAMPING**

Light Source: Incandescent

Bulb Included: No

Bulb Type: Candelabra Base

Bulb Quantity: 4

Watts per Bulb: 60