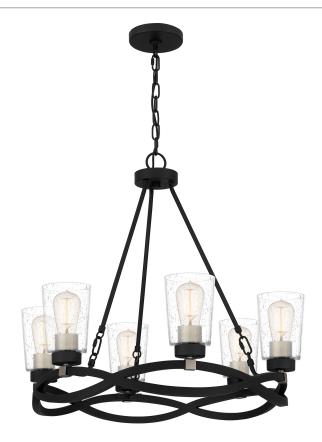

### **OLK5025EK**

Overlook Chandelier Earth Black

# **DIMENSIONS**

Dimensions: 25.75" W x 23.25" H x 25.75" D

Overall Height: 76.5"

Canopy Dimensions: 5.00"W x 0.75"D

Chain/Downrod Length: 4'

Weight: 11.10 lbs

### **DETAILS**

Material: STEEL

Glass/Shade Description: Clear Seedy Glass -

Glass

#### **LAMPING**

Light Source: Incandescent

Bulb Included: No

Bulb Type: Medium Base

Bulb Quantity: 6

Watts per Bulb: 100