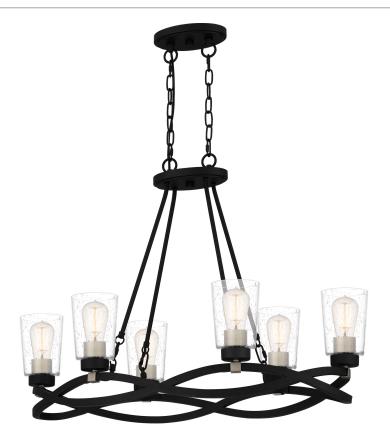

### OLK632EK

Overlook Island Light Earth Black

# **DIMENSIONS**

Dimensions: 32.50" W x 23.25" H x 16.25" D

Overall Height: 74.5"

Canopy Dimensions: 7.00"W x 0.75"D

Chain/Downrod Length: 4'

Weight: 14.27 lbs

# **DETAILS**

Material: STEEL

Glass/Shade Description: Clear Seedy Glass -

Glass

#### **LAMPING**

Light Source: Incandescent

Bulb Included: No

Bulb Type: Medium Base

Bulb Quantity: 6

Watts per Bulb: 100