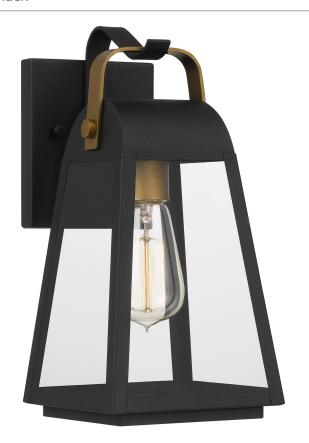

## **OLY8406EK**

O'Leary Outdoor Earth Black

# **DETAILS**

Material: STEEL

Glass/Shade Description: Clear Glass - Glass

- Transparent