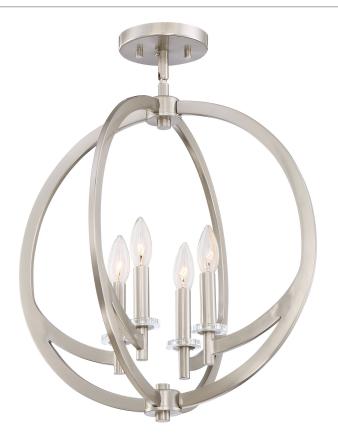

## **ON1718BN**

Orion Semi-Flush Mount Brushed Nickel

# **DIMENSIONS**

Dimensions: 18.00" W x 22.50" H x 18.00" D

Canopy Dimensions: 5.00"W

Weight: 5.50 lbs

# **DETAILS**

Material: STEEL