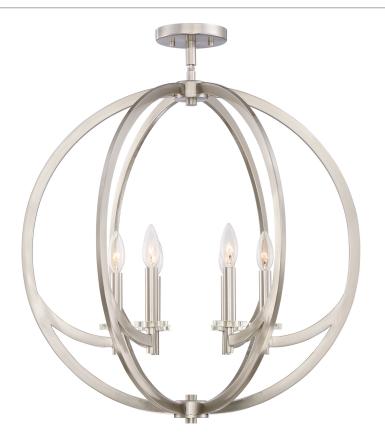

## **ON1724BN**

Orion Semi-Flush Mount Brushed Nickel

# **DIMENSIONS**

Dimensions: 24.00" W x 28.25" H x 24.00" D

Canopy Dimensions: 5.00"W

Weight: 9.80 lbs

# **DETAILS**

Material: STEEL

## **LAMPING**

Light Source: Incandescent

Bulb Included: No

Bulb Type: Candelabra Base

Bulb Quantity: 6

Watts per Bulb: 60