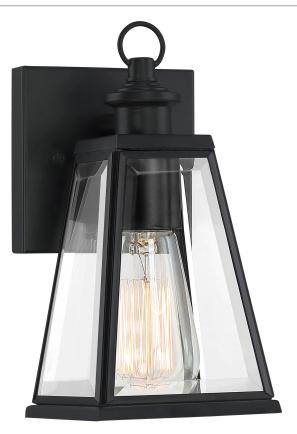

#### PAX8305MBK

Paxton Outdoor Lantern Matte Black

#### DETAILS

| Material: STEEL                        |
|----------------------------------------|
| Glass/Shade Description: Clear Beveled |
| Glass - Glass - Beveled                |

### LAMPING

| Light Source: Incandescent |
|----------------------------|
| Bulb Included: No          |
| Bulb Type: Medium Base     |
| Bulb Quantity: 1           |
| Watts per Bulb: 100        |