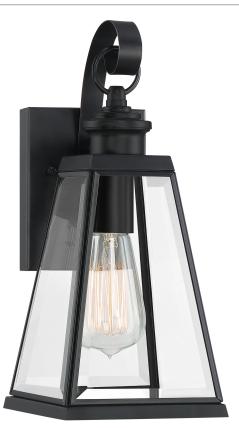

# PAX8405MBK

Paxton Outdoor Lantern Matte Black

#### DIMENSIONS

| Dimensions: 5.50" W x 13.25" H x 6.25" D |
|------------------------------------------|
| Backplate Dimensions: 5.50"H x 4.50"W    |
| HCWO: 5.5"                               |
| Weight: 3.00 lbs                         |