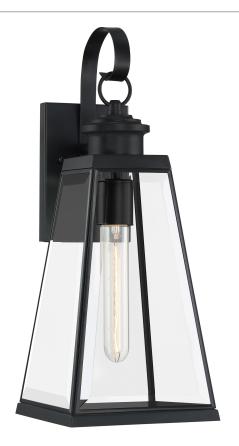

# PAX8407MBK

Paxton Outdoor Lantern Matte Black

# **DIMENSIONS**

Dimensions: 7.00" W x 17.75" H x 8.00" D

Backplate Dimensions: 6.75"H x 4.50"W

HCWO: 6"

Weight: 4.84 lbs

# **DETAILS**

Material: STEEL

Glass/Shade Description: Clear Beveled

Glass - Glass - Beveled

#### **LAMPING**

Light Source: Incandescent

Bulb Included: No

Bulb Type: Medium Base

Bulb Quantity: 1

Watts per Bulb: 100