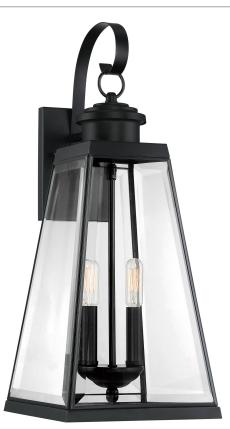

#### **PAX8409MBK**

Paxton Outdoor Lantern Matte Black

#### DIMENSIONS

| Dimensions: 9.00" W x 22.00" H x 10.00" D |
|-------------------------------------------|
| Backplate Dimensions: 6.75"H x 4.50"W     |
| HCWO: 7.25"                               |
| Weight: 7.40 lbs                          |