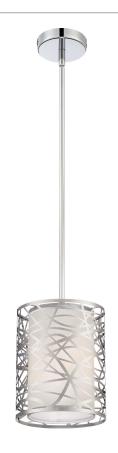

#### **PCAE1508C**

Abode Mini Pendant Polished Chrome

# **DIMENSIONS**

Dimensions: 8.00" W x 10.00" H x 8.00" D

Overall Height: 48"

Canopy Dimensions: 4.75"W

Chain/Downrod Length: 2 (0.5"D x 6") and 2 (0.5"D x 12")

Down Rods

Weight: 3.01 lbs

### **DETAILS**

Material: STEEL

Glass/Shade Description: White Organza

Shade - Fabric - N/A

Shade 2 Description: CHROME ETCHED

SHADE