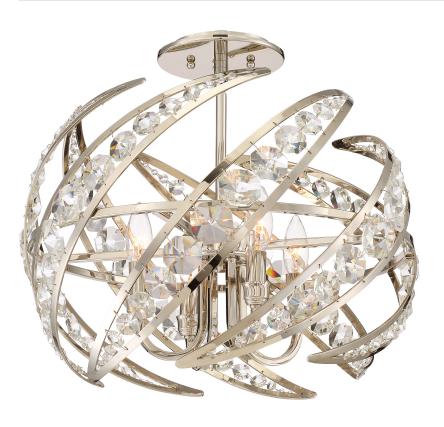

#### PCCN1718PK

Crescent Semi-Flush Mount Polished Nickel

## **DETAILS**

Material: STEEL