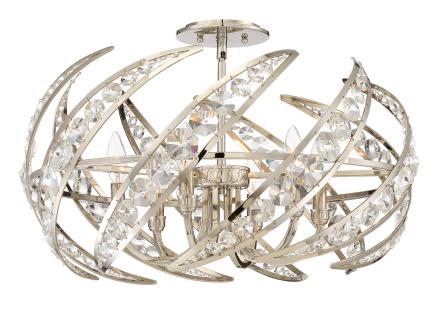

#### PCCN1724PK

Crescent Semi-Flush Mount Polished Nickel

#### **DETAILS**

Material: STEEL

#### **LAMPING**

Light Source: Incandescent

Bulb Included: No

Bulb Type: Candelabra Base

Bulb Quantity: 6

Watts per Bulb: 60

# **DIMENSIONS**

Dimensions: 24.50" W x 14.25" H x 24.50" D

Canopy Dimensions: 6.00"W x 6.00"D

Weight: 15.40 lbs

We reserve the right to revise the design of components of any product due to parts availability or change in our Listed Mark standards without assuming any obligation or liability to modify any products previously manufactured and without notice. This literature depicts a product DESIGN that is the SOLE and EXCLUSIVE PROPERTY of Quoizel Inc. Compliance with U.S. COPYRIGHT and PATENT requirements, notification is hereby presented in this form that this literature, or this product depicts, is NOT to be copied, altered or used in any manner without the express written consent of, or contray to the best interests of Quoizel Inc. 03/31/2013