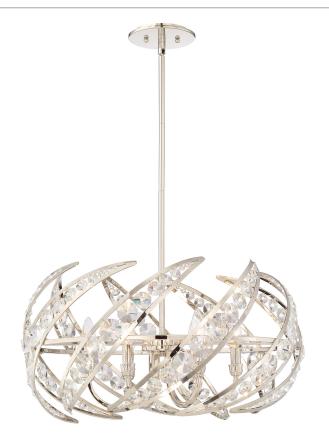

### PCCN2824PK

Crescent Pendant Polished Nickel

# **DETAILS**

Material: STEEL

Glass/Shade Description: Polished Nickel Metal Shade with Crystal - Glass - Crystal