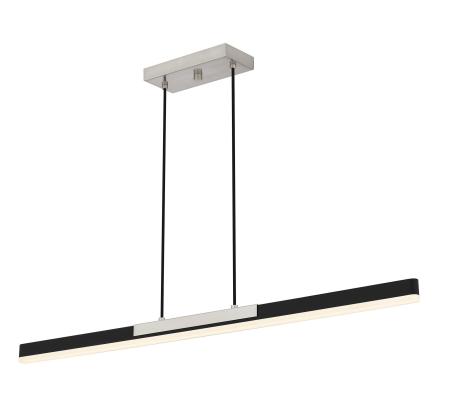

#### PCCOT148BN

Colter Island Light Brushed Nickel

# **DIMENSIONS**

Dimensions: 48.00" W x 2.50" H x 1.25" D

Overall Height: 98"

Canopy Dimensions: 10.50"W x 1.50"D

Weight: 8.36 lbs

## **DETAILS**

Material: STEEL