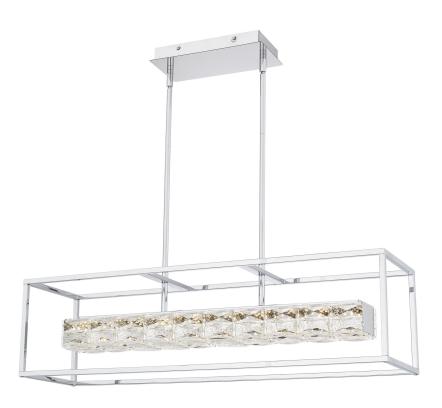

#### PCDZ136C

Dazzle Island Light Polished Chrome

## **DIMENSIONS**

Dimensions: 35.50" W x 10.25" H x 9.25" D

Overall Height: 49.75"

Canopy Dimensions: 11.00"W x 1.50"D

Chain/Downrod Length: 4 (0.5"D x 6") and 4 (0.5"D x 12")

Down Rods

Weight: 19.36 lbs

# DETAILS

Material: STEEL

Glass/Shade Description: Clear Crystal Glass

- Glass - Crystal