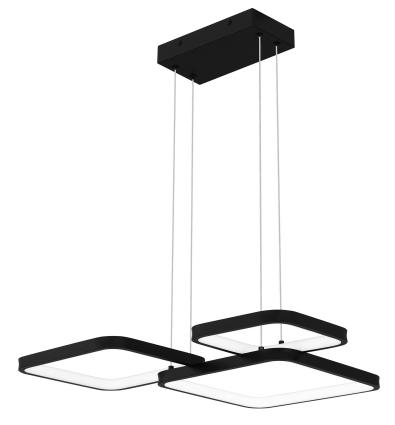

## PCELV2821MBK

Elvive Pendant Matte Black

## **DIMENSIONS**

Dimensions: 21.75" W x 1.75" H x 19.25" D

Overall Height: 97.5"

Canopy Dimensions: 9.00"W x 1.50"D

Weight: 3.30 lbs

#### **DETAILS**

Material: ALUMINUM

Glass/Shade Description: Acrylic