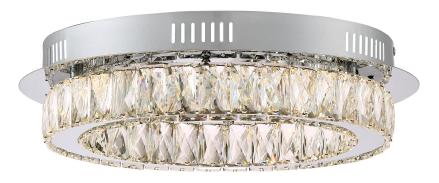

### **PCEM1619C**

Embrace Flush Mount Polished Chrome

## **DETAILS**

Material: STEEL

Glass/Shade Description: Clear Glass Crystal

- Glass - Crystal