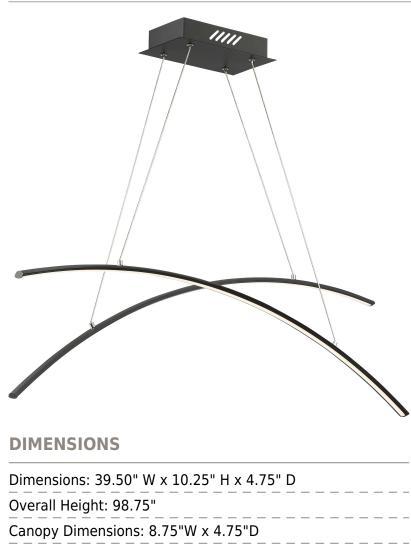

Weight: 5.92 lbs

# QUOIZEL.

#### DETAILS

Material: STEEL

#### LAMPING

Light Source: Integrated LED

#### **PHOTOMETRICS**

#### LED

| Lumens: 4320                   |
|--------------------------------|
| LED Total Watts: 55            |
| Color Rendering: 90            |
| Color Temperature: Warm(3000K) |

## **ELECTRICAL**

| Dimmable: Yes      |  |
|--------------------|--|
| Dimmable To: 5.00% |  |
| Dimmer Type: ELV   |  |
| Voltage: 120v      |  |
| Wire Length: 8'    |  |
|                    |  |

### INSTALLATION

| Location Rating: Damp          |
|--------------------------------|
| Install Position: N/A          |
| Sloped Ceiling Compatible: Yes |

We reserve the right to revise the design of components of any product due to parts availability or change in our Listed Ma