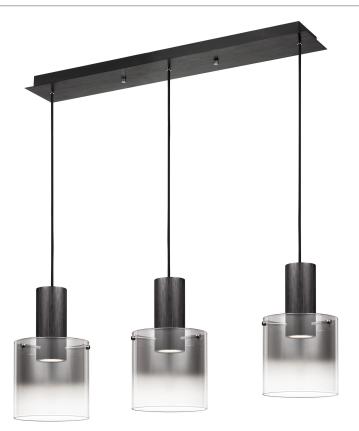

#### DIMENSIONS

| Dimensions: 39.50" W x 13.50" H x 8.00" D |
|-------------------------------------------|
| Overall Height: 111"                      |
| Canopy Dimensions: 32.75"W x 4.75"D       |
| Weight: 16.17 lbs                         |

### DETAILS

Material: STEEL Glass/Shade Description: Smoke Ombre Glass - Glass - Colorful