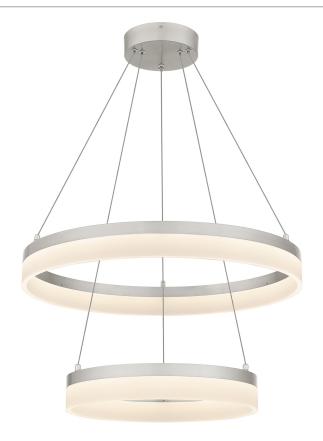

### PCOH2924BN

Cohen Pendant Brushed Nickel

## **DIMENSIONS**

Dimensions: 23.75" W x 10.50" H x 23.75" D

Overall Height: 107"

Canopy Dimensions: 6.75"W x 1.75"D

Weight: 8.14 lbs

#### **DETAILS**

Material: STEEL

Glass/Shade Description: White acrylic