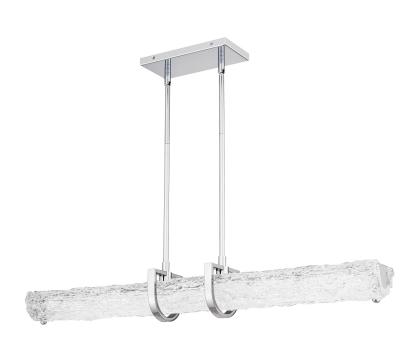

# Glass

**DETAILS** 

Material: STEEL

LAMPING

Light Source: Integrated LED

Glass/Shade Description: Noodle Glass -

#### **DIMENSIONS**

Dimensions: 38.00" W x 5.00" H x 5.25" D

Overall Height: 44.5"

Canopy Dimensions: 4.75"W x 0.75"D

Chain/Downrod Length: 4 (0.5"D x 6") and 4 (0.5"D x 12")

Down Rods

Weight: 18.04 lbs