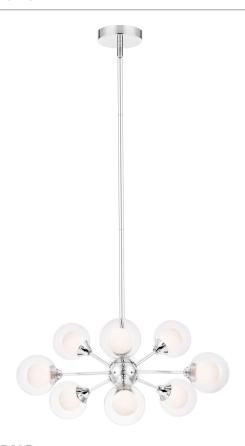

### PCSB5009C

Spellbound Chandelier Polished Chrome

# **DIMENSIONS**

Dimensions: 22.75" W x 10.00" H x 22.75" D

Overall Height: 46.25"

Canopy Dimensions: 4.75"W x 4.75"D

Chain/Downrod Length: 2 (0.5"D x 6") and 2 (0.5"D x 12")

Down Rods

Weight: 4.50 lbs

# **DETAILS**

Material: STEEL

Glass/Shade Description: Clear Glass with Crystal Sand Center - Glass - Frosted