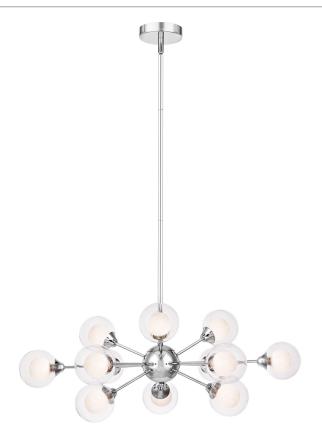

### PCSB5012C

Spellbound Chandelier Polished Chrome

# **DIMENSIONS**

Dimensions: 29.00" W x 11.00" H x 29.00" D

Overall Height: 47.25"

Canopy Dimensions: 4.75"W x 4.75"D

Chain/Downrod Length: 2 (0.5"D x 6") and 2 (0.5"D x 12")

Down Rods

Weight: 6.30 lbs

# **DETAILS**

Material: STEEL

Glass/Shade Description: Clear Glass with Crystal Sand Center - Glass - Frosted

## **LAMPING**

Light Source: Incandescent

Bulb Included: Yes

Bulb Type: T4

Bulb Quantity: 12

Watts per Bulb: 40