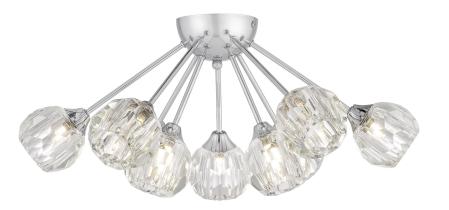

#### DIMENSIONS

| Dimensions: 21.25" W x 11.25" H x 21.25" D |
|--------------------------------------------|
| Canopy Dimensions: 4.75"W x 2.50"D         |
| Weight: 3.57 lbs                           |

## DETAILS

| Material: STEEL                            |
|--------------------------------------------|
| Glass/Shade Description: Clear Crystal Cut |
| Glass - Glass - N/A                        |

#### LAMPING

| Light Source: Incandescent |
|----------------------------|
| Bulb Included: Yes         |
| Bulb Type: T4              |
| Bulb Quantity: 9           |
| Watts per Bulb: 40         |