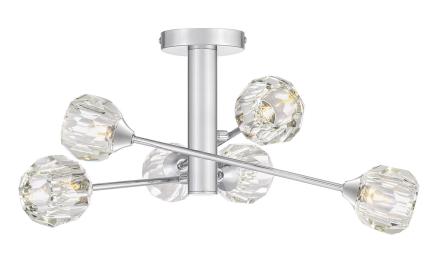

#### PCSBC1725C

Spellbound Semi-Flush Mount Polished Chrome

# **DETAILS**

Material: STEEL

Glass/Shade Description: Clear Crystal Cut

Glass - Glass - N/A

# **DIMENSIONS**

Dimensions: 27.00" W x 10.00" H x 27.00" D

Overall Height: 10"

Canopy Dimensions: 4.75"W x 1.00"D

Weight: 4.00 lbs

We reserve the right to revise the design of components of any product due to parts availability or change in our Listed Mark standards without assuming any obligation or liability to modify any products previously manufactured and without notice. This literature depicts a product DESIGN that is the SOLE and EXCLUSIVE PROPERTY of Quoizel Inc. Compliance with U.S. COPYRIGHT and PATENT requirements, notification is hereby presented in this form that this literature, or this product depicts, is NOT to be copied, altered or used in any manner without the express written consent of, or contray to the best interests of Quoizel Inc. 03/31/2013