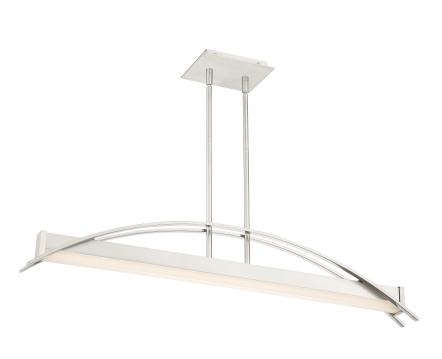

#### PCSE138BN

Sabre Island Light Brushed Nickel

# **DETAILS**

Material: STEEL

Glass/Shade Description: White Acrylic

Shade - Plastic - N/A

## **DIMENSIONS**

Dimensions: 39.25" W x 6.25" H x 3.00" D

Overall Height: 44.25"

Canopy Dimensions: 6.75"W x 4.75"D

Chain/Downrod Length: 4 (0.5"D x 6") and 4 (0.5"D x 12")

Down Rods

Weight: 8.58 lbs