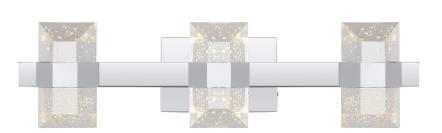

#### PCSEL8624C

Selena Bath Light Polished Chrome

**DIMENSIONS** 

Weight: 10.80 lbs

HCWO: 3"

Dimensions: 24.00" W x 6.00" H x 4.00" D

Backplate Dimensions: 4.50"H x 7.00"W

# **DETAILS**

Material: STEEL

Glass/Shade Description: Clear Bubble Glass

- Glass - Crystal

### **LAMPING**

Light Source: Integrated LED

# **PHOTOMETRICS**

LED

Lumens: 2230

LED Total Watts: 24

Color Rendering: 90

Color Temperature: Warm(3000K)