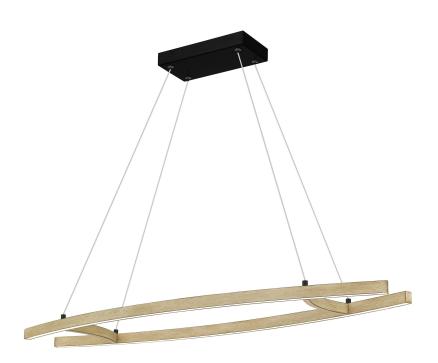

### DIMENSIONS

| Dimensions: 39.50" W x 1.50" H x 11.75" D |
|-------------------------------------------|
| Overall Height: 93"                       |
| Canopy Dimensions: 10.00"W x 1.50"D       |
| Weight: 5.70 lbs                          |