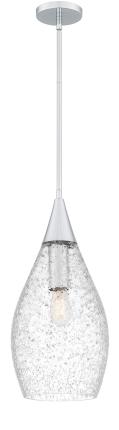

# PCSPC1810C

Spruce Pendant Polished Chrome

#### DETAILS

| Material: STEEL                           |
|-------------------------------------------|
| Glass/Shade Description: Clear Glass With |
| Embedded Glass Nuggets - Glass -          |
| Transparent                               |
|                                           |

# DIMENSIONS

| Dimensions: 10.00" W x 21.75" H x 10.00" D                         |
|--------------------------------------------------------------------|
| Overall Height: 60.5"                                              |
| Canopy Dimensions: 5.00"W x 0.75"D                                 |
| Chain/Downrod Length: 2 (0.5"D x 6") and 2 (0.5"D x 12") Down Rods |
| Weight: 7.19 lbs                                                   |