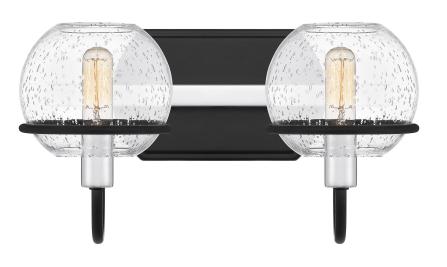

## **PHX8614MBK**

Phoenix Bath Matte Black

# **DIMENSIONS**

Dimensions: 13.75" W x 7.50" H x 7.50" D

Backplate Dimensions: 4.75"H x 7.75"W

HCWO: 5.25"

Weight: 2.75 lbs

## **DETAILS**

Material: STEEL

Glass/Shade Description: Clear Seedy Glass -

Glass - Seeded

#### **LAMPING**

Light Source: Incandescent

Bulb Included: No

Bulb Type: Candelabra Base

Bulb Quantity: 2

Watts per Bulb: 60