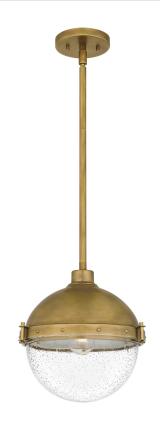

#### **PIN1512WS**

Perrine Mini Pendant Weathered Brass

# **DIMENSIONS**

Dimensions: 12.00" W x 12.25" H x 12.00" D

Overall Height: 54"

Canopy Dimensions: 5.00"W x 0.75"D

Chain/Downrod Length: 2 (0.5"D x 6") and 6 (0.5" x 12")

Down rods

Weight: 5.21 lbs

## **DETAILS**

Material: STEEL

Glass/Shade Description: Clear Seedy Glass -

Glass - Seeded