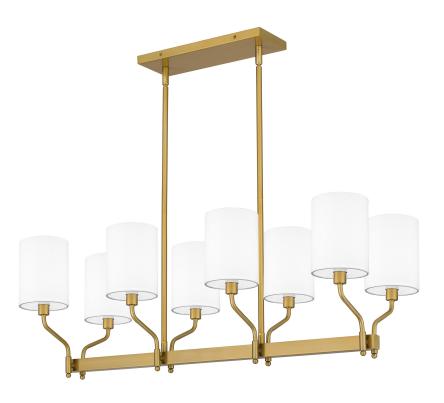

#### PKN834AB

Parkington Island Light Aged Brass

# **DIMENSIONS**

Dimensions: 34.50" W x 12.25" H x 14.00" D

Overall Height: 41.5"

Canopy Dimensions: 4.75"W x 0.75"D

Chain/Downrod Length: 4 (0.5"D x 6") and 4 (0.5"D x 12")

Down Rods

Weight: 8.89 lbs

## **DETAILS**

Material: STEEL

Glass/Shade Description: White Fabric -

Fabric

## **LAMPING**

Light Source: Incandescent

Bulb Included: No

Bulb Type: Candelabra Base

Bulb Quantity: 8

Watts per Bulb: 60