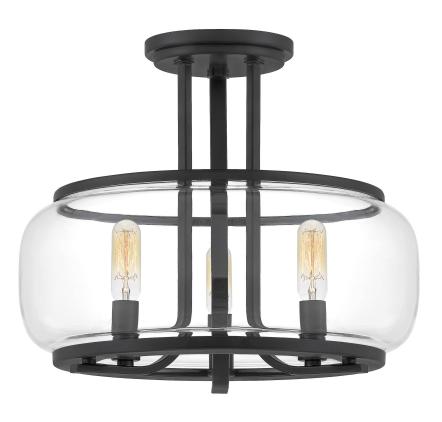

#### PRUC1714MBK

Pruitt Semi-Flush Mount Matte Black

# **DIMENSIONS**

Dimensions: 13.75" W x 11.50" H x 13.75" D

Canopy Dimensions: 5.00"W x 0.75"D

Weight: 5.50 lbs

# **DETAILS**

Material: STEEL

Glass/Shade Description: Clear Glass - Glass

- Transparent

### **LAMPING**

Light Source: Incandescent

Bulb Included: No

Bulb Type: Candelabra Base

Bulb Quantity: 3

Watts per Bulb: 60